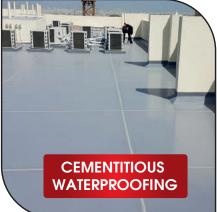

#### **ROOF WATERPROOFING**

IWC providing outstanding services in the waterproofing sector for building, warehouses, concrete decks, reservoir roofs, pump house building, water in/out let concrete tunnels and etc. IWC provides solution for failure in the waterproofing system that can be disastrous and Expensive to repair.

# IWC provide various type of waterproofing such as

- Bituminous membrane waterproofing
- Roof-combo-waterproofing
- Cementitious waterproof coating
- Metal roof waterproofing