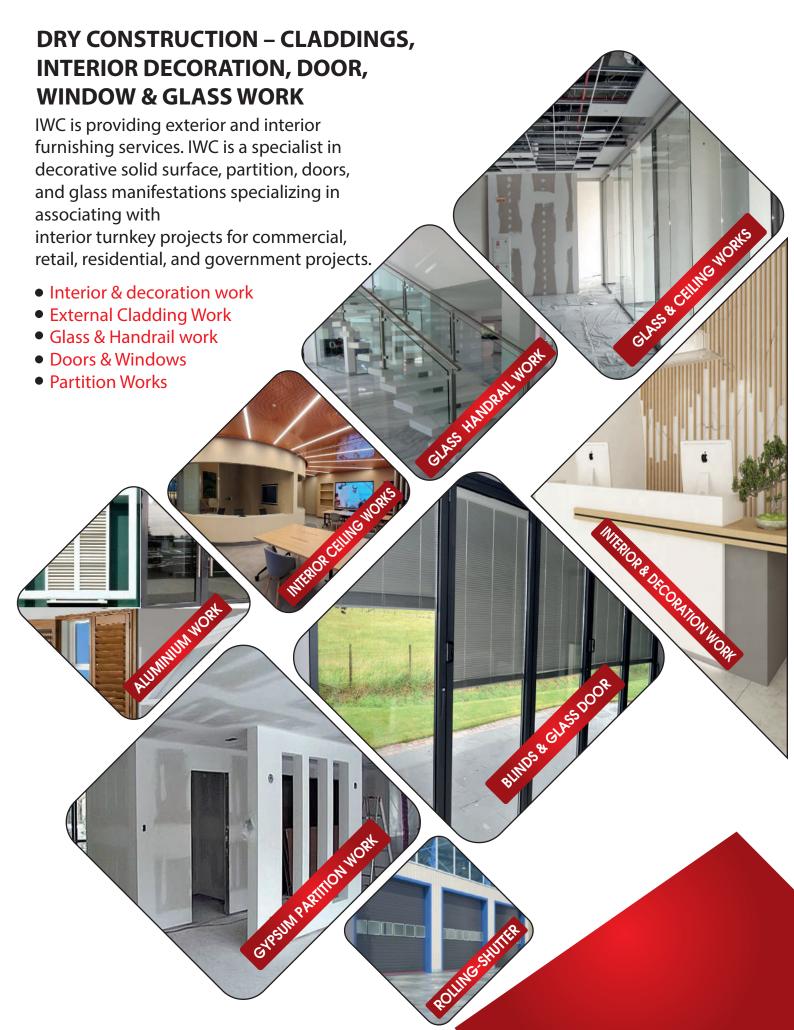

# **IWC Activities and Specialist in**

- BUILDING PROTECTIVE & MAINTENANCE SERVICES
- CONSTRUCTION SERVICES
- CONCRETE REHABILITATION
- ROOF WATERPROOFING
- DRY CONSTRUCTION WORKS
- INFRASTRUCTURE INSTALLATION