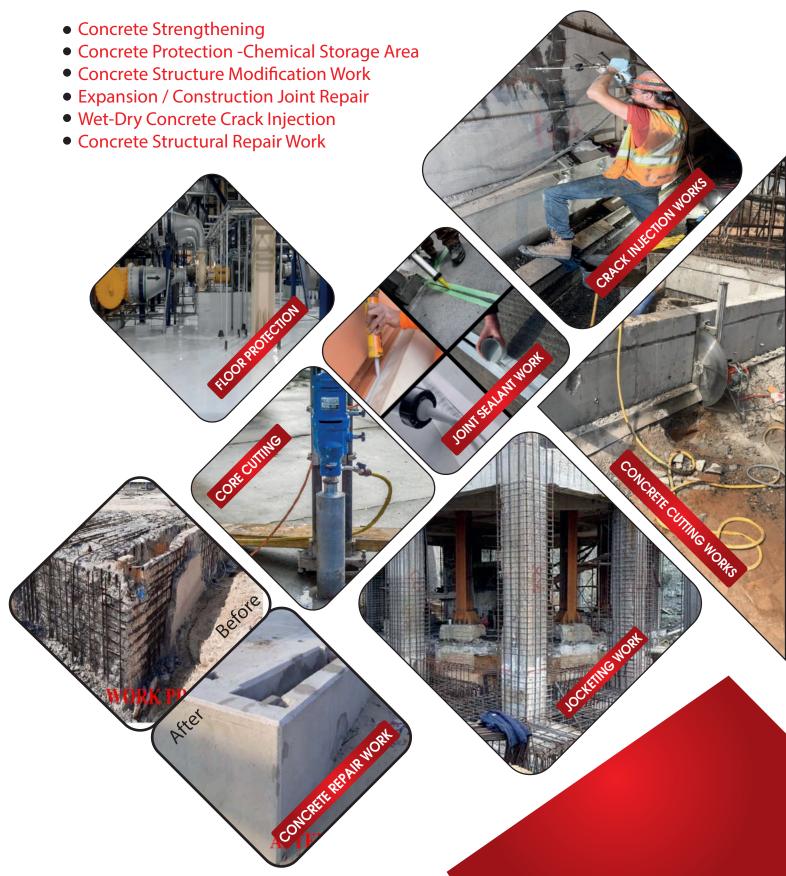

#### **CONCRETE REHABILITATION**

IWC delivers high performance solutions for concrete rehabilitation works and IWC is a specialist in concrete patch repair, maintenance, and strengthening, offers a variety of contracting services for all concrete repair requirements. IWC provide the wide range of service as below,