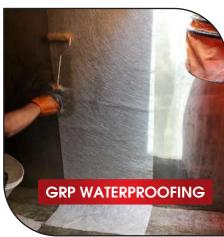

#### **ROOF WATERPROOFING**

IWC providing outstanding services in the waterproofing sector for building, warehouses, concrete decks, reservoir roofs, pump house building, water in/out let concrete tunnels and etc. IWC provides solution for failure in the waterproofing system that can be disastrous and Expensive to repair.

# IWC provide various type of waterproofing such as

- Bituminous membrane waterproofing
- Roof-combo-waterproofing
- Cementitious waterproof coating
- Metal roof waterproofing