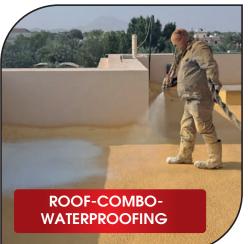

#### **ROOF WATERPROOFING**

IWC providing outstanding services in the waterproofing sector for building, warehouses, concrete decks, reservoir roofs, pump house building, water in/out let concrete tunnels and etc. IWC provides solution for failure in the waterproofing system that can be disastrous and Expensive to repair.

# IWC provide various type of waterproofing such as

- Bituminous membrane waterproofing
- Roof-combo-waterproofing
- Cementitious waterproof coating
- Metal roof waterproofing