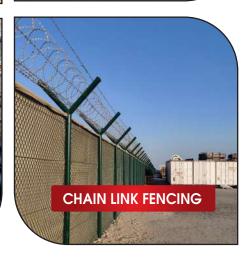

## INFRASTRUCTURE INSTALLATION

IWC provides facilities to government firms, power plants, transportation, and schools

- Temporary Access Road Work
- Car Parking Shade
- Fencing Solution & Security Cabin
- Cabling Laying Civil works
- RCC Trench & Culverts
- Drainage System